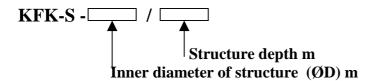

## ÁLTALÁNOS VÁLLALKOZÁSI MŰHELY

Lev.cím: H-5000 Szolnok, József A. út 82. Tel.: +36 56 513 272, Fax: +36 56 373 132 E-mail: avm@avmkft.hu www.avmkft.hu



## Peripheral drive bar sedimentator

The product group consists of standard type units. The technology and size-dependent structural units may vary..



## **Inclination of the bridge:**

L/200, L/400

Power load:

0,18-0,37 kW

Peripheral speed:

0.03 m/s

**Inner diameter of structure** to 0-50 m (ØD)

Material of the bridge: the parts contacting the water are made of anti-corrosion steel, other parts are of carbon steel, zinc-coated, anti-corrosion steel, or glass-fibre reinforced plastics, depending on the size

**Example:** 

KFK-S-10,0 / 3,5

**Mode of Ordering:**