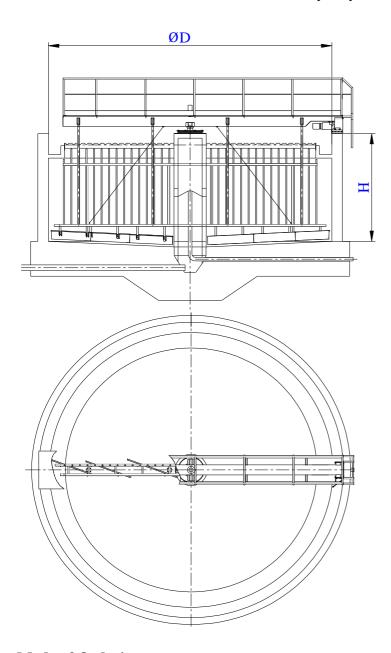

## Peripheral drive bar sedimentator

The product group consists of standard type units. The technology and size-dependent structural units may vary..

## **Inclination of the bridge:**

L/200, L/400

Power load:

0,18-0,37 kW

Peripheral speed:

0.03 m/s

**Inner diameter of structure** to 0-50 m (ØD)

Material of the bridge: the parts contacting the water are made of anti-corrosion steel, other parts are of carbon steel, zinc-coated, anti-corrosion steel, or glass-fibre reinforced plastics, depending on the size