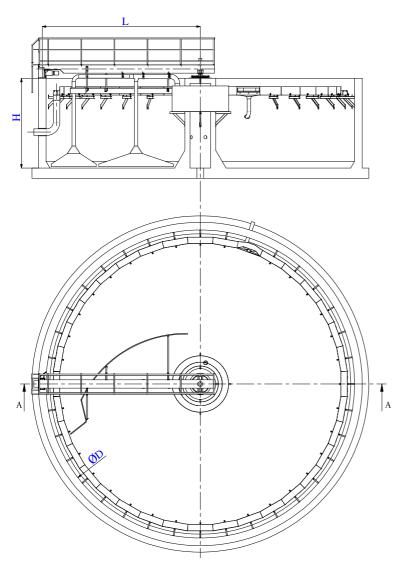

## Peripheral drive siphon sedimentator

The product group consists of standard type units. The technology and size-dependent structural units may vary.

Inclination of the bridge:

L/200, L/400

**Power load:** 0,18-0,37 kW

**Peripheral speed:** 0,03 m/s

**Inner diameter of structure** (ØD): to 0-50 m

**Material of the bridge:** the parts contacting the water are made of anti-corrosion steel, other parts are of carbon steel, zinc-coated, anti-corrosion steel, or glass-fibre reinforced plastics, depending on the size