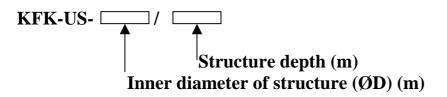

ÁLTALÁNOS VÁLLALKOZÁSI MŰHELY Lev.cím: H-5000 Szolnok, József A. út 82. Tel.: +36 56 513 272, Fax: +36 56 373 132 Kft. E-mail: avm@avmkft.hu www.avmkft.hu



## Peripheral drive siphon sedimentator

The product group consists of standard type units. The technology and size-dependent structural units may vary.



Inclination of the bridge:

L/200, L/400

**Power load:** 0,18-0,37 kW

**Peripheral speed:** 0,03 m/s

**Inner diameter of structure** (ØD): to 0-50 m

**Material of the bridge:** the parts contacting the water are made of anti-corrosion steel, other parts are of carbon steel, zinc-coated, anti-corrosion steel, or glass-fibre reinforced plastics, depending on the size

Example: KFK-US-18,0 / 3,5

Mode of Ordering: