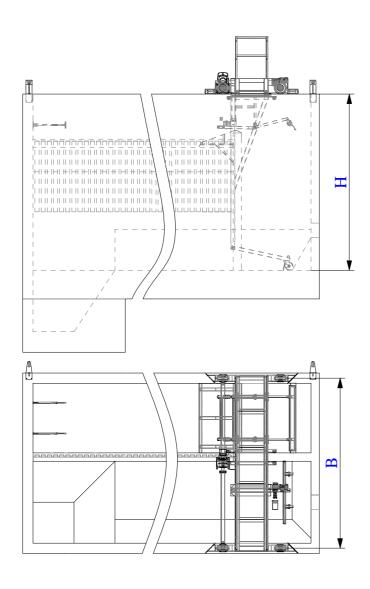

#### Bladed sand collector

The product group consists of standard type units. The technology and size-dependent structural units may vary.

# **Inclination of the bridge:**

L/200, L/400

Power load:

0,37-0,55 kW

### Speed of the bridge:

0.03 m/s

Tread (B):

to 3-15 m

### Material of the bridge:

the parts contacting the water are made of anticorrosion steel, other parts are of carbon steel, zinccoated, anti-corrosion steel, or glass-fibre reinforced plastics, depending on the size