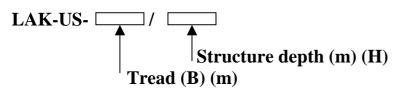

#### ÁLTALÁNOS VÁLLALKOZÁSI MŰHELY

Lev.cím: H-5000 Szolnok, József A. út 82. Tel.: +36 56 513 272, Fax: +36 56 373 132 E-mail: avm@avmkft.hu www.avmkft.hu



## Siphon sedimentator

The product group consists of standard type units. The technology and size-dependent structural units may vary.





# **Inclination of the bridge:**

L/200, L/400

Power load:

0,37-0,55 kW

### Speed of the bridge:

0.03 m/s

Tread (B):

to 3-15 m

Material of the bridge: the parts contacting the water are made of anti-corrosion steel, other parts are of carbon steel. zinc-coated, anticorrosion steel, or glass-fibre reinforced plastics, depending on the size

**Example:** 

LAK-US-12,0 / 3,5

# **Mode of Ordering:**