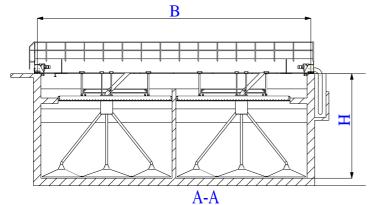

## Siphon sedimentator

The product group consists of standard type units. The technology and size-dependent structural units may vary.

# **Inclination of the bridge:**

L/200, L/400

Power load:

0,37-0,55 kW

### Speed of the bridge:

0.03 m/s

Tread (B):

to 3-15 m

Material of the bridge: the parts contacting the water are made of anti-corrosion steel, other parts are of carbon steel. zinc-coated, anticorrosion steel, or glass-fibre reinforced plastics, depending on the size