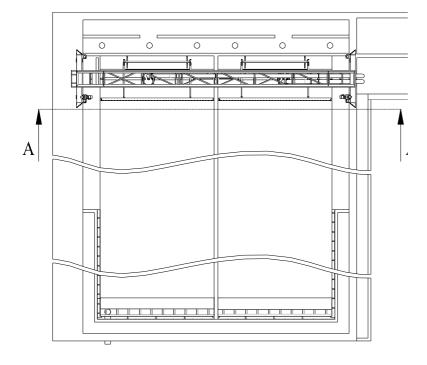

## Siphon sedimentator

The product group consists of standard type units. The technology and size-dependent structural units may vary.

# **Inclination of the bridge:**

L/200, L/400

Power load:

0,37-0,55 kW

### Speed of the bridge:

0.03 m/s

Tread (B):

to 3-15 m

Material of the bridge: the parts contacting the water are made of anti-corrosion steel, other parts are of carbon steel. zinc-coated, anticorrosion steel, or glass-fibre reinforced plastics, depending on the size