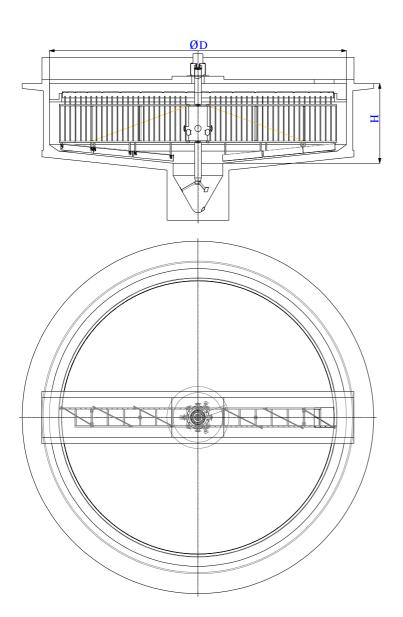

## Center drive bar sedimentator

The product group consists of standard type units. The technology and size-dependent structural units may vary.

Power load:

0,25-0,45 kW

Peripheral speed:

0.03 m/s

Inner diameter of structure

(**ØD**): to 0-20 m

Material of the bridge: the parts contacting the water are made of anti-corrosion steel, other parts are of carbon steel, zinc-coated, anti-corrosion steel, or glass-fibre reinforced plastics, depending on the size