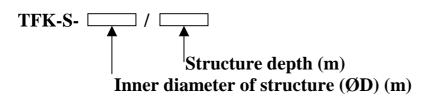

## ÁLTALÁNOS VÁLLALKOZÁSI MŰHELY

Lev.cím: H-5000 Szolnok, József A. út 82. Tel.: +36 56 513 272, Fax: +36 56 373 132 E-mail: avm@avmkft.hu www.avmkft.hu



## Center drive bar sedimentator

The product group consists of standard type units. The technology and size-dependent structural units may vary.



Power load:

0,25-0,45 kW

Peripheral speed:

0.03 m/s

Inner diameter of structure

(**ØD**): to 0-20 m

Material of the bridge: the parts contacting the water are made of anti-corrosion steel, other parts are of carbon steel, zinc-coated, anti-corrosion steel, or glass-fibre reinforced plastics, depending on the size

**Example:** 

TFK-S-10,0 / 3,0

## **Mode of Ordering:**