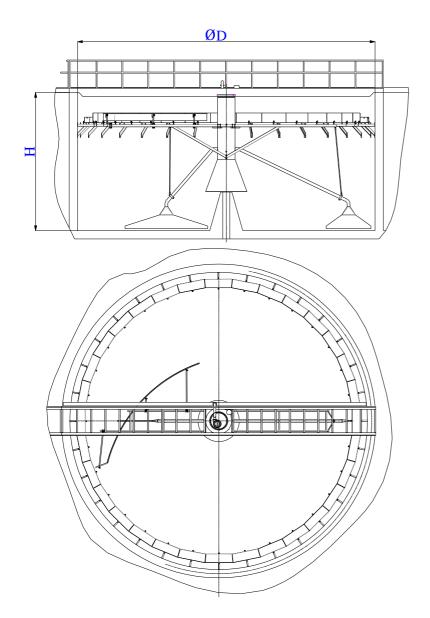

## Center drive siphon sedimentator

The product group consists of standard type units. The technology and size-dependent structural units may vary.

Inclination of the bridge: L/200, L/400

**Power load:** 0,18-0,37 kW

**Peripheral speed:** 0,03 m/s

**Inner diameter of structure** (ØD): to 0-50 m

Material of the bridge: the parts contacting the water are made of anti-corrosion steel, other parts are of carbon steel, zinc-coated, anticorrosion steel, or glass-fibre reinforced plastics, depending on the size