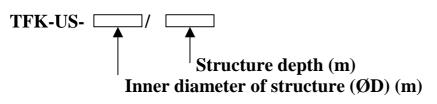

ÁLTALÁNOS VÁLLALKOZÁSI MŰHELY Lev.cím: H-5000 Szolnok, József A. út 82. Tel.: +36 56 513 272, Fax: +36 56 373 132 Kft. E-mail: avm@avmkft.hu www.avmkft.hu



## Center drive siphon sedimentator

The product group consists of standard type units. The technology and size-dependent structural units may vary.



Inclination of the bridge: L/200, L/400

**Power load:** 0,18-0,37 kW

**Peripheral speed:** 0,03 m/s

**Inner diameter of structure** (ØD): to 0-50 m

Material of the bridge: the parts contacting the water are made of anti-corrosion steel, other parts are of carbon steel, zinc-coated, anticorrosion steel, or glass-fibre reinforced plastics, depending on the size

Example: TFK-US-18,0 / 3,5

## Mode of Ordering: