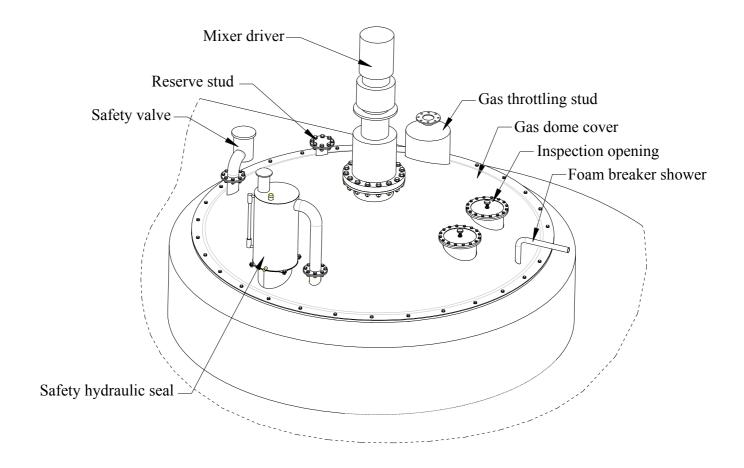

## Gas dome tray cover

The product group consists of standard type units. The technology and size-dependent structural units may vary.

D1=26,9-3172 mm; D2=70-3400 mm; R=D1; s=2-6 mm (depending on the diameter) H=~250-350 mm

## ÁLTALÁNOS VÁLLALKOZÁSI MŰHELY

Lev.cím: H-5000 Szolnok, József A. út 82. Tel.: +36 56 513 272, Fax: +36 56 373 132 E-mail: avm@avmkft.hu www.avmkft.hu

The material of the armatures and of the tank cover is made of anti-corrosion steel.

The material thickness of the gas dome cover depends on the weight of the drive and of the diameter of the mixer shovels (2 to 6 mm).

The range of the hydraulic seal extends from 10 mbar to 60 mbar. Any required values can be adjusted in the interval.

The window of the inspection openings is 20 mm plexiglas.

The damp precipitating and covering the inner wall of the plexiglas and other contaminations; can be eliminated by means of a manually operated device.