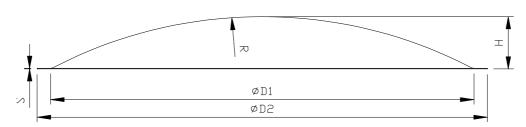

## Gas dome tray cover

The product group consists of standard type units. The technology and size-dependent structural units may vary.

D1=26,9-3172 mm; D2=70-3400 mm; R=D1; s=2-6 mm (depending on the diameter) H=~250-350 mm

The material thickness of the gas dome cover depends on the weight of the drive and of the diameter of the mixer shovels (2 to 6 mm).

The range of the hydraulic seal extends from 10 mbar to 60 mbar. Any required values can be adjusted in the interval.