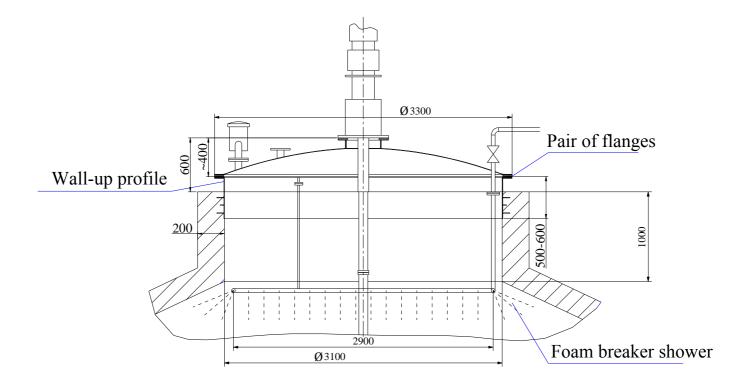

## ÁLTALÁNOS VÁLLALKOZÁSI MŰHELY

Lev.cím: H-5000 Szolnok, József A. út 82. Tel.: +36 56 513 272, Fax: +36 56 373 132 E-mail: avm@avmkft.hu www.avmkft.hu

The material of the armatures and of the tank cover is made of anti-corrosion steel.

The material thickness of the gas dome cover depends on the weight of the drive and of the diameter of the mixer shovels (2 to 6 mm).

The range of the hydraulic seal extends from 10 mbar to 60 mbar. Any required values can be adjusted in the interval.

The window of the inspection openings is 20 mm plexiglas.

The damp precipitating and covering the inner wall of the plexiglas and other contaminations; can be eliminated by means of a manually operated device.